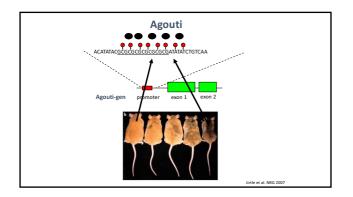

## Epigenetic drift Twin studies - ageing Increasing difference between monozygotic twins Increasing difference I tri Jestensi 2016 Aug 46(5):1146-1158. Epu 2016 Aug 8. Epigenetic drift in the aging genome: a ten-year follow-up in an elderly twin cohort. Im Q<sup>1,2</sup>, Injimme B<sup>1,5</sup>, Itelationa, M<sup>4</sup>, Screeneer M<sup>4,4</sup>, Ciritariaen I,<sup>6</sup> Tan Q<sup>1,2</sup>, <u>Heimans BT<sup>3</sup>, H</u> ⊕ Author information <sup>®</sup> Answer interview<sup>®</sup> Matricel BACKBORDNC Current epigenetic isodies on aging are dominated by the cross-sectional design that corrulates subjectir ages or age groups with that immessive degenetic profiles. Such adules have been more simed area prediction or building up the eggenetic clock of ages after that inclusing on the dynamic patient in respective Champies during the aging process. MEMIODS was preference and an engineerine-wide according on the dynamic adult and patient and ages prediction or building up the eggenetic clock of (potence-inclusive) and an engineerine-wide according and an endities of the dynamic adult and patient and age (potence-inclusive) and an engineerine-wide according and adult and adult and adult and adult Concerning of the set of the CONCLUSION: Our epigenome-wide association studies on a cohort of old twins followed up for 10 years identified highly epigenetic biomarkers predominantly implicated in signaling pathways of degenerative disorders and survival in the elderh © The Author 2016; all rights reserved. Published by Oxford University Press on benaf of the International Epidemiological Association. KEYWORDS: DNA methylation, longitudinal, twins, aging, survival