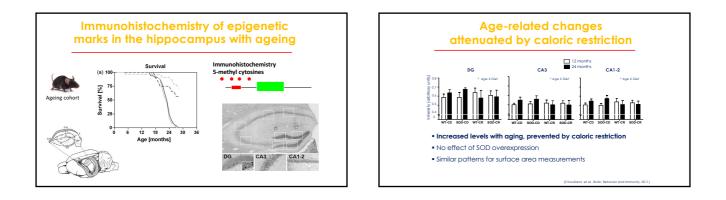

## Epigenetic drift Twin studies - ageing Increasing difference between monozygotic twins Increasing difference I tri Jestensi 2016 Aug 46(5):1146-1158. Epu 2016 Aug 8. Epigenetic drift in the aging genome: a ten-year follow-up in an elderly twin cohort. Im Q<sup>1,2</sup>, Injimme B<sup>1,5</sup>, Itelationa, M<sup>4</sup>, Screeneer M<sup>4,4</sup>, Ciritariaen I,<sup>6</sup> Tan Q<sup>1,2</sup>, <u>Heimans BT<sup>3</sup>, H</u> ⊕ Author information <sup>®</sup> Answer interview<sup>®</sup> Matricel BACKBORDNC Current epigenetic isodies on aging are dominated by the cross-sectional design that corrulates subjectir ages or age groups with that immessive degenetic profiles. Such adules have been more simed area prediction or building up the eggenetic clock of ages after that inclusing on the dynamic patient in respective Champies during the aging process. MEMIODS was preference and an engineerine-wide according on the dynamic adult and patient and ages prediction or building up the eggenetic clock of (potence-inclusive) and an engineerine-wide according and an endities of the dynamic adult and patient and age (potence-inclusive) and an engineerine-wide according and adult and adult and adult and adult Concerning of the set of the CONCLUSION: Our epigenome-wide association studies on a cohort of old twins followed up for 10 years identified highly epigenetic biomarkers predominantly implicated in signaling pathways of degenerative disorders and survival in the elderh © The Author 2016; all rights reserved. Published by Oxford University Press on benaf of the International Epidemiological Association. KEYWORDS: DNA methylation, longitudinal, twins, aging, survival