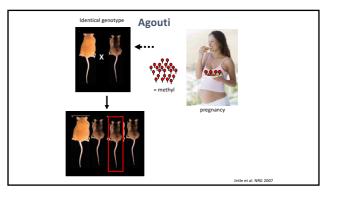

## Epigenetic drift Twin studies - ageing Increasing difference between monozygotic twins Increasing difference I tri Jestensi 2016 Aug 46(5):1146-1158. Epu 2016 Aug 8. Epigenetic drift in the aging genome: a ten-year follow-up in an elderly twin cohort. Im Q<sup>1,2</sup>, Injimme B<sup>1,5</sup>, Itelationa, M<sup>4</sup>, Screeneer M<sup>4,4</sup>, Ciritariaen I,<sup>6</sup> Tan Q<sup>1,2</sup>, <u>Heimans BT<sup>3</sup>, H</u> ⊕ Author information <sup>®</sup> Answer interview<sup>®</sup> Matricel BACKBORDNC Current epigenetic isodies on aging are dominated by the cross-sectional design that corrulates subjectir ages or age groups with that immessive degenetic profiles. Such adules have been more simed area prediction or building up the eggenetic clock of ages after that inclusing on the dynamic patient in respective Champies during the aging process. MEMIODS was preference and an engineerine-wide according on the dynamic adult and patient and ages prediction or building up the eggenetic clock of (potence-inclusive) and an engineerine-wide according and an endities of the dynamic adult and patient and age (potence-inclusive) and an engineerine-wide according and adult and adult and adult and adult Concerning of the set of the CONCLUSION: Our epigenome-wide association studies on a cohort of old twins followed up for 10 years identified highly epigenetic biomarkers predominantly implicated in signaling pathways of degenerative disorders and survival in the elderh © The Author 2016; all rights reserved. Published by Oxford University Press on benaf of the International Epidemiological Association. KEYWORDS: DNA methylation, longitudinal, twins, aging, survival