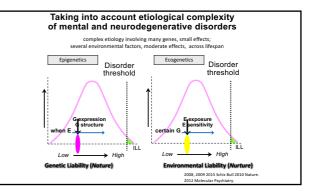

- How does interplay between genetic variants and environmental exposure influence the onset and course of neurodegenerative disorders?
- Monozygotic twins discordance in phenotype (e.g. dementia)
- What explains the missing heritability?
   => gap between molecular and twin-based estimates of heritability
   How are neurodegenerative disorders linked to environmental factors?
- factors?Do your experiences during life influence your offspring via nongenetic inheritance?