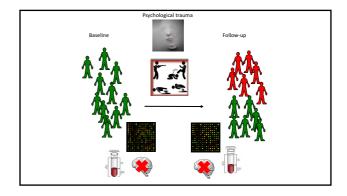

## Epigenetic drift Twin studies - ageing Increasing difference between monozygotic twins Increasing difference I tri Jestensi 2016 Aug 46(5):1146-1158. Epu 2016 Aug 8. Epigenetic drift in the aging genome: a ten-year follow-up in an elderly twin cohort. Im Q<sup>1,2</sup>, Injimme B<sup>1,5</sup>, Itelationa, M<sup>4</sup>, Screeneer M<sup>4,4</sup>, Ciritariaen I,<sup>6</sup> Tan Q<sup>1,2</sup>, <u>Heimans BT<sup>3</sup>, H</u> ⊕ Author information <sup>®</sup> Answer interview<sup>®</sup> Matricel BACKBORDNC Current epigenetic isodies on aging are dominated by the cross-sectional design that corrulates subjectir ages or age groups with that immessive degenetic profiles. Such adules have been more simed area prediction or building up the eggenetic clock of ages after that inclusing on the dynamic patient in respective Champies during the aging process. MEMIODS was preference and an engineerine-wide according on the dynamic adult and patient and ages prediction or building up the eggenetic clock of (potence-inclusive) and an engineerine-wide according and an endities of the dynamic adult and patient and age (potence-inclusive) and an engineerine-wide according and adult and adult and adult and adult Concerning of the set of the CONCLUSION: Our epigenome-wide association studies on a cohort of old twins followed up for 10 years identified highly epigenetic biomarkers predominantly implicated in signaling pathways of degenerative disorders and survival in the elderh © The Author 2016; all rights reserved. Published by Oxford University Press on benaf of the International Epidemiological Association. KEYWORDS: DNA methylation, longitudinal, twins, aging, survival