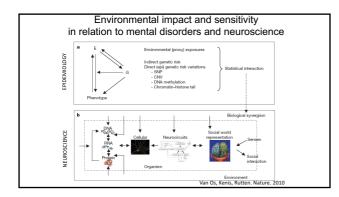

- How does interplay between genetic variants and environmental exposure influence the onset and course of neurodegenerative disorders?
- Monozygotic twins discordance in phenotype (e.g. dementia)
- What explains the missing heritability?
   => gap between molecular and twin-based estimates of heritability
   How are neurodegenerative disorders linked to environmental factors?
- factors?Do your experiences during life influence your offspring via nongenetic inheritance?