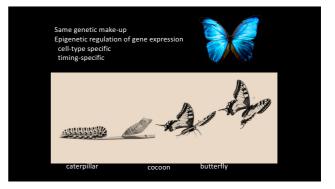

- How does interplay between genetic variants and environmental exposure influence the onset and course of neurodegenerative disorders?
- Monozygotic twins discordance in phenotype (e.g. dementia)
- What explains the missing heritability?
   => gap between molecular and twin-based estimates of heritability
   How are neurodegenerative disorders linked to environmental factors?
- factors?Do your experiences during life influence your offspring via nongenetic inheritance?