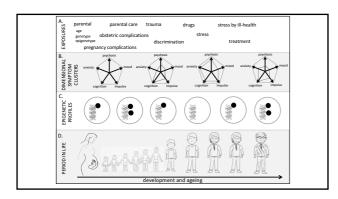

- How does interplay between genetic variants and environmental exposure influence the onset and course of neurodegenerative disorders?
- Monozygotic twins discordance in phenotype (e.g. dementia)
- What explains the missing heritability?
   => gap between molecular and twin-based estimates of heritability
   How are neurodegenerative disorders linked to environmental factors?
- factors?Do your experiences during life influence your offspring via nongenetic inheritance?