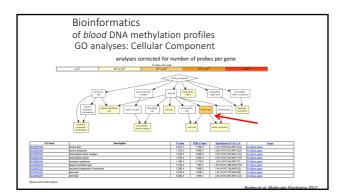

## Research challenges

- Long-term, longitudinal (twin) epidemiological studies (e.g. mediation analyses)
  Collect cells/regions during prodromal phases
- · Blood-brain correlations of epigenetic profiles
- Source and target of microRNAs
  Tissue composition, cell-type-specificity
- Sample sizes & confounders/co-variates
- Methodological validation and independent replication
   Genetics of epigenetics
   Integration with other omics
- Phenotypical clinical assessments quantitative, liability phenotypes
   From association to mediation experimental studies
- Ageing
   Ageing
   Cenetic variation, environmental exposures
   Blood-brain
   Epigenetic editing
   Reversibility of epigenetic marks *in vivo*, targeting epigenetics *in vivo*
- Inter- and transgenerational inheritance via epigenetics?